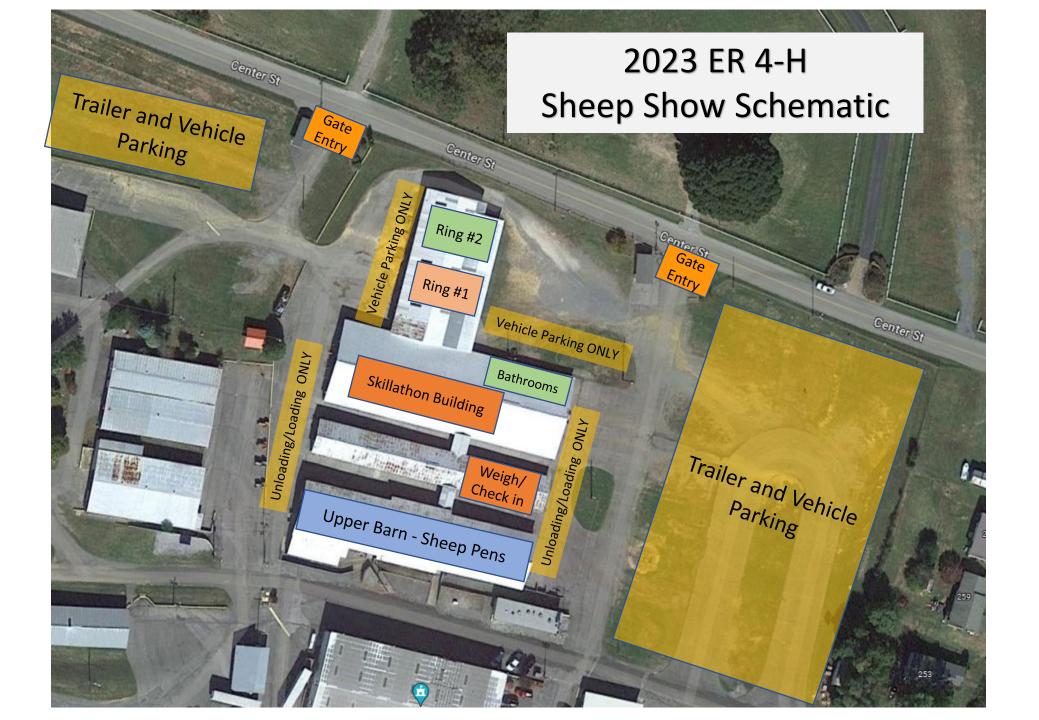

## EASTERN REGION 4-H SHEEP EXPO September 22, 2023 Appalachian Fairgrounds

Gray, TN

## Schedule:

Thursday, September 21

4:00pm-6:00pm EST

6:30pm EST

Early Check in for exhibitors Educational Clinic Pizza Party for Exhibitors

**Check in Market Lambs & Commercial Ewes** 

Sheep Skillathon Open for all exhibitors

## Friday, September 22

7:00am-8:00am EST

8:00am-10:00am EST

8:00am-1:00pm EST

9:00am EST

**Registered Ewe Show (Breed Champions selected during show)** 

Supreme Champion Ewe

**Registered Ewe Showmanship** 

**Check in Registered Ewes** 

**County Group-of-Three Registered Ewes** 

Market Type Showmanship (will follow completion of Breeding Ewe Show)

Commercial Ewe Show

**Champion Commercial Ewe Show** 

**County Group-of-Three Commercial Ewes** 

**Market Lamb Show** 

**Champion Market Lamb Show** 

**County Group-of-Three Market Lambs** 

**Premier Exhibitor Awards** 

Real. Life. Solutions.

i EST